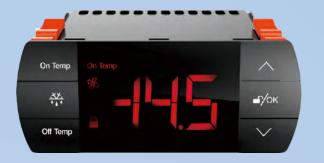

### **Touch controller EK-3010/3021/3030**

### **Technical parameters**

- Temperature measuring range: -40°C ~ 99°C
- Temperature control range: -40°C ~ 85°C
- \* Temperature measuring accuracy:  $\pm 1 \,^{\circ}\text{C} \pm 0.5$  digit (-30  $^{\circ}\text{C} \sim 50 \,^{\circ}\text{C}$ );  $\pm 2 \,^{\circ}\text{C} \pm 0.5$  digt( others)
- Display resolution: 0. 1°C/1°C
- Operating voltage: 220VAC±10%, 50/60Hz
- \* Operating ambient temperature: -10 °C ~ 55 °C
- Relative humidity: 10%~90%(non-condensin)

### **Specifications**

- Product size: 78. 5(L)\*34.5(H)\*82(D)mm
- Mounting size: 71(L)\*29(H)mm

#### **Table of EK series functions**

|        | Features      | EK-3010 | EK-3021 | EK-3030 |
|--------|---------------|---------|---------|---------|
| Output | Refrigeration | •       | •       | •       |
|        | Defrost       |         | •       | •       |
|        | Fan           |         |         | •       |
|        | Alarm         | Buzzer  | Buzzer  | Buzzer  |
| Input  | Sensor        | 1 piece | 2 piece | 2 piece |