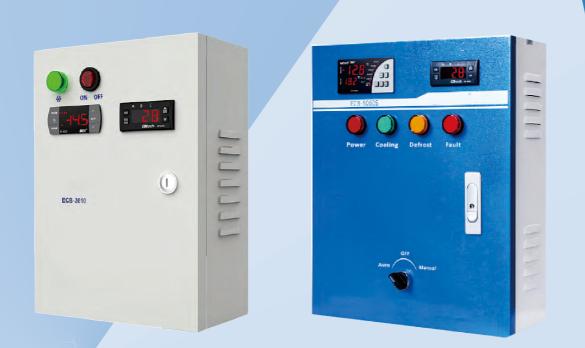

## **Standard Electric Control Cabinet ECB-5060S**

### **Application**

Refrigeration industry, medium and low temperature and instantfrozen warehouses

#### **Functions**

- \* Features MTC- 5060 temperature controller with double sensors to measure temperature and realize separate control of the compressor and defroster.
- Compressor start delay is configurable.
- Self-developed motor protector.
- Current display: compressor operates in duty cycle mode in case of a faulty sensor.
- **Easy to operate, stable and reliable performance**

### **Specifications:**

Product dimensions: 340\*420\*135 mm(<20P)</p>
Standard Electric Control

### Standard Electric Control Cabinet ECB-5080S

#### **Application**

Suitable for refrigeration industry, medium and low temperature refrigeration and quick freezing storage.

#### **Functions**

- A refined and concise controller MTc- 5060; dual temperature sensors; it can realize individual control over the compressor, defroster and fan
- Compressor startup delay is adjustable;
- The self-developed motor product;
- Electric current display: proportionally compressor startup orshutdown throughout sensor fault;
- Manual/automatic rotary switch control;
- Convenient operations, stable and reliable performance.