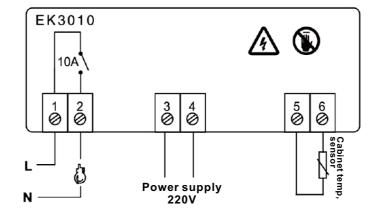

### Wiring diagram

#### **Table of EK series functions**

|        | Features      | EK-3010 | EK-3021 | EK-3030 |
|--------|---------------|---------|---------|---------|
| Output | Refrigeration | •       | •       | •       |
|        | Defrost       |         | •       | •       |
|        | Fan           |         |         | •       |
|        | Alarm         | Buzzer  | Buzzer  | Buzzer  |
| Input  | Sensor        | 1 piece | 2 piece | 2 piece |