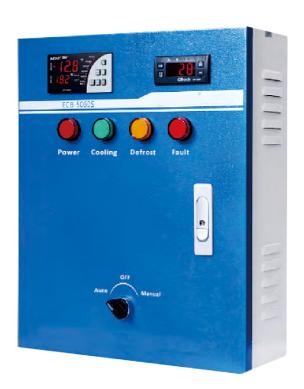

### Standard Electric Control Cabinet ECB-5080S

#### **Application**

Suitable for refrigeration industry, medium and low temperature refrigeration and quick freezing storage.

#### **Functions**

- A refined and concise controller MTc- 5060; dual temperature sensors; it can realize individual control over the compressor, defroster and fan
- Compressor startup delay is adjustable;
- The self-developed motor product;
- Electric current display: proportionally compressor startup orshutdown throughout sensor fault;
- Manual/automatic rotary switch control;
- Convenient operations, stable and reliable performance.

### **Specifications:**

Product dimensions: 340\*420\*135 mm(<20P)</p>
Standard Electric Control