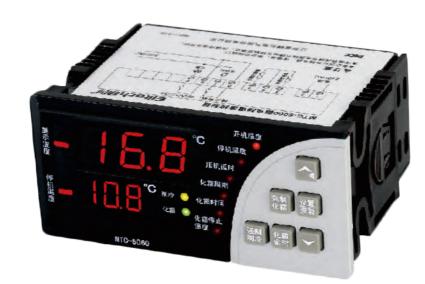

## General controller MTC-5060/5080

MTC-5060

Temperature Calibration

Manual defrost

NTC