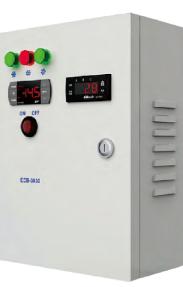

dimensions: 340\*420\*135 mm(<20P)</p>
Standard Electric Control

### Standard Electric Control Cabinet ECB-5080S



#### **Application**

Suitable for refrigeration industry, medium and low temperature refrigeration and quick freezing storage.

#### **Functions**

- A refined and concise controller MTc- 5060; dual temperature sensors; it can realize individual control over the compressor, defroster and fan
- Compressor startup delay is adjustable;
- The self-developed motor product;
- Electric current display: proportionally compressor startup orshutdown throughout sensor fault;
- Manual/automatic rotary switch control;
- Convenient operations, stable and reliable performance.

### Electric Control Cabinet Plastic Shell ECB-3010/3021/3030

#### ECB-3010



#### ECB-3021



#### ECB-3030



### **Application**

Small and medium sized medium and low temperature cold rooms

## **Specifications:**

**Product dimensions: 250\*350\*150 mm(<20P)** 

#### **Functions**

- Features CP-6000 current protector with inverse time lag protection function
- Meaning: The bigger the average current exceeds the protection current set-point, the shorter the protection actuation time. Inverse time lag protection can truly ensure the safety of refrigeration units.
- Features: The greater the overload current of the compressor, the shorter the protection actuation time.
- Value: When the compressor is operating, the protection time is automatically adjusted according to the magnitude of the overload current, thus achieving current overload protection functione.
- Features phase loss protection,