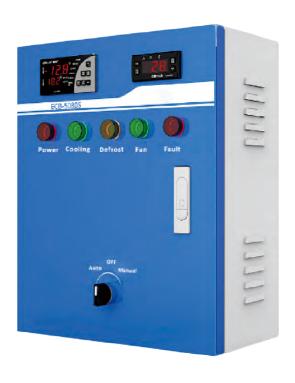

## **Standard Electric Control Cabinet ECB-5060S**

### **Application**

Refrigeration industry, medium and low temperature and instantfrozen warehouses

#### **Functions**

- \* Features MTC- 5060 temperature controller with double sensors to measure temperature and realize separate control of the compressor and defroster.
- Compressor start delay is configurable.
- Self-developed motor protector.
- Current display: compressor operates in duty cycle mode in case of a faulty sensor.
- **Easy to operate, stable and reliable performance**