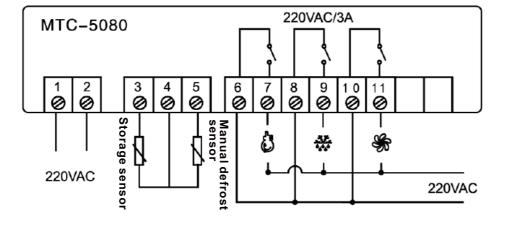

## General controller MTC-5060/5080

MTC-5060

Temperature Calibration

Manual defrost

NTC

### Wiring diagram

### Table of MTC series functions

|         | Functions      | MTC-5060 | MTC-5080 |
|---------|----------------|----------|----------|
| out-put | Cooling        |          |          |
|         | Manual defrost | •        |          |
|         | Fan            |          |          |
| in-put  | Sensor         | 2        | 2        |