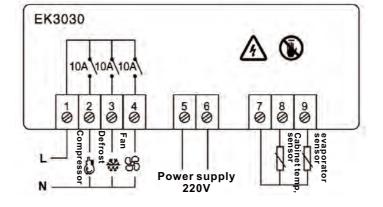

### Wiring diagram

#### **Table of EK series functions**

|        | Features      | EK-3010 | EK-3021 | EK-3030 |
|--------|---------------|---------|---------|---------|
| Output | Refrigeration | •       | •       | •       |
|        | Defrost       |         | •       | •       |
|        | Fan           |         |         | •       |
|        | Alarm         | Buzzer  | Buzzer  | Buzzer  |
| Input  | Sensor        | 1 piece | 2 piece | 2 piece |