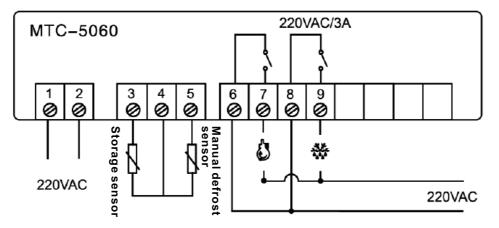

## General controller MTC-5060/5080

MTC-5060

Temperature Calibration

Manual defrost

NTC

### Wiring diagram