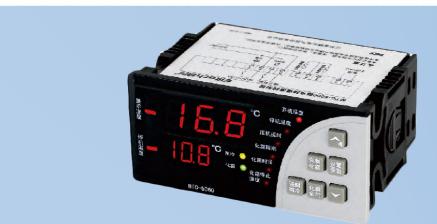

## General controller MTC-5060/5080

MTC-5060

Temperature Calibration

Manual defrost

NTC

### **Application**

Applicable in cold storage control, provides refrigerating output, defrosting and other functions; possess temperature measurements, display, control, and over-limit temperature alarms and sensor faultyfunctions and etcetera

### **Specifications:**

- Product size:100×51×82.5mme
- Mounting size: 92x44 mm

### **Technical parameterse**

- Power supply: 220VAC±10%, 50/60HZe
- \* Temperature measurement range: -50°C -50°C
- **\*** Temperature controlling range: -50 °C -50 °C
- Resolution: 1 °C
- ★ Accuracy:±1 °C
- Compressor output connect point capacity: 8A/220VAC
- sensor type: exported NTC sensor, lengths 2 meter NTC 2m
- Case/shell materials: grey ABS anti-flaming plastic case ABS