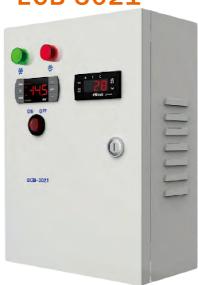

ions:**

Product dimensions: 340\*420\*135 mm(<20P)</p>
Standard Electric Control

### Standard Electric Control Cabinet ECB-5080S



#### **Application**

Suitable for refrigeration industry, medium and low temperature refrigeration and quick freezing storage.

#### **Functions**

- A refined and concise controller MTc- 5060; dual temperature sensors; it can realize individual control over the compressor, defroster and fan
- Compressor startup delay is adjustable;
- The self-developed motor product;
- Electric current display: proportionally compressor startup orshutdown throughout sensor fault;
- Manual/automatic rotary switch control;
- Convenient operations, stable and reliable performance.

### Electric Control Cabinet Plastic Shell ECB-3010/3021/3030

#### ECB-3010



#### ECB-3021



#### ECB-3030



### **Application**

Small and medium sized medium and low temperature cold rooms

## **Specifications:**

**Product dimensions: 250\*350\*150 mm(<20P)** 

#### **Functions**

- Features CP-6000 current protector with inverse time lag protection function
- Meaning: The bigger the average current exceeds the protection current set-point, the shorter the protection actuation time. Inverse time lag protection can truly ensure the safety of refrigeration units.
- Features: The greater the overload current of the compressor, the shorter the protection actuation time.
- Value: When the compressor is operating, the protection time is automatically adjusted according to the magnitude of the overload current, thus achieving current overload protection functione.
- Features phase