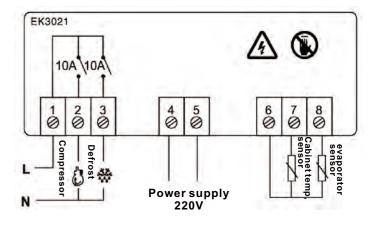

\text{C} \sim 50 \,^{\circ}\text{C}$ );  $\pm 2 \,^{\circ}\text{C} \pm 0.5$  digt( others)
- Display resolution: 0. 1°C/1°C
- Operating voltage: 220VAC±10%, 50/60Hz
- \* Operating ambient temperature: -10 °C ~ 55 °C
- Relative humidity: 10%~90%(non-condensin)

### **Specifications**

- Product size: 78. 5(L)\*34.5(H)\*82(D)mm
- Mounting size: 71(L)\*29(H)mm

#### **Table of EK series functions**

|        | Features      | EK-3010 | EK-3021 | EK-3030 |
|--------|---------------|---------|---------|---------|
| Output | Refrigeration | •       | •       | •       |
|        | Defrost       |         | •       | •       |
|        | Fan           |         |         | •       |
|        | Alarm         | Buzzer  | Buzzer  | Buzzer  |
| Input  | Sensor        | 1 piece | 2 piece | 2 piece |



## General controller MTC-5060/5080



MTC-5060









Temperature Calibration



Manual defrost

NTC

### **Application**

Applicable in cold storage control, provides refrigerating output, defrosting and other functions; possess temperature measurements, display, control, and over-limit temperature alarms and sensor faultyfunctions and etcetera

### **Specifications:**

- Product size:100×51×82.5mme
- Mounting size: 92x44 mm

### **Technical parameterse**

- Power supply: 220VAC±10%, 50/60HZe
- \* Temperature measurement range: -50°C -50°C
- **\*** Temperature controlling range: -50 °C -50 °C
- Resolution: 1 °C
- ★ Accuracy:±1 °C
- Compressor output connect point capacity: 8A/220VAC
- sensor type: exported NTC sensor, lengths 2 meter NTC 2m
- Case/shell materials: grey ABS anti-flami