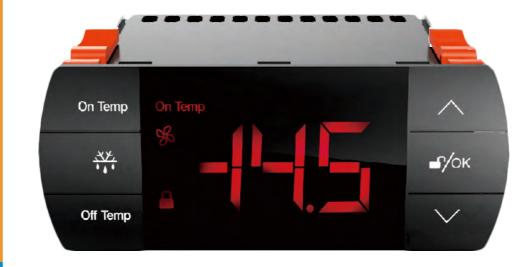

### **Touch controller EK-3010/3021/3030**

### **Technical parameters**

- Temperature measuring range: -40°C ~ 99°C
- Temperature control range: -40°C ~ 85°C
- \* Temperature measuring accuracy:  $\pm 1 \,^{\circ}\text{C} \pm 0.5$  digit (-30  $^{\circ}\text{C} \sim 50 \,^{\circ}\text{C}$ );  $\pm 2 \,^{\circ}\text{C} \pm 0.5$  digt( others)
- Display resolution: 0. 1°C/1°C
- Operating voltage: 220VAC±10%, 50/60Hz
- \* Operating ambient temperature: -10 °C ~ 55 °C
- Relative humidity: 10%~90%(non-condensin)

### **Specifications**

- Product size: 78. 5(L)\*34.5(H)\*82(D)mm
- Mounting size: 71(L)\*29(H)mm